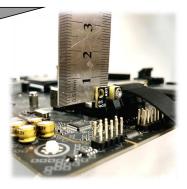

将此延长线的金手指垂直插入槽口, 注意不要插反。

Insert the golden finger of the PCI-E cable vertically into the slot, and pay attention not to insert the reverse.

此延长线可以做到高出 PCI-E 槽口
仅 6 毫米,可以适配市面上所有显卡。

This PCI-E cable can be only 6mm higher than the slot, and can be adapted to all video cards on the market.