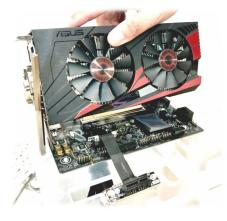

## User Manual

(photos for reference only)

Attention please

Make sure the computer is powered off and the power cord unplugged before continuing. 请注意在确保主板断电的前提下安装产品

🏠 将显卡正常插入 PCI-E 槽口。

Insert the graphics card into the slot normally