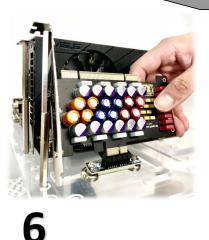

将此延长线的金手指垂直插入槽口, 注意不要插反。

Insert the golden finger of the PCI-E cable vertically into the slot, and pay attention not to insert the reverse.

此延长线可以做到高出 PCI-E 槽口
仅 6 毫米,可以适配市面上所有显卡。

This PCI-E cable can be only 6mm higher than the slot, and can be adapted to all video cards on the market.