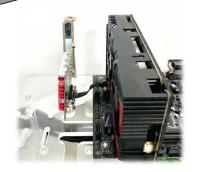

〉将声卡正常插入 PCI-E 槽口。

Insert sound card into slot normally.

🍟 成品如图所示。

The finished product is shown in the figure.