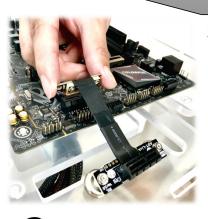

将此延长线的金手指垂直插入槽口, 注意不要插反。

Insert the golden finger of the PCI-E cable vertically into the slot, and pay attention not to insert the reverse.

此延长线可以做到高出 PCI-E 槽口
仅 6 毫米,可以适配市面上所有显卡。

This PCI-E cable can be only 6mm higher than the slot, and can be adapted to all video cards on the market.